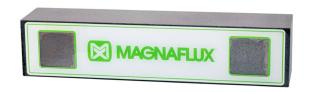

## Yoke Test Weight

# Use With AC Electromagnetic Yokes

The Yoke Test Weight is a certified 10 lb / 4.5 kg weight designed specifically for AC magnetic yokes to confirm the yoke has sufficient strength to perform magnetic particle inspections.

The Yoke Test Weight has a built-in leg positioning guide to assure balanced distribution and accurate test results. Dimensions are 9 in / 23 cm long by 2 in / 5 cm deep and 2 in / 5 cm wide. Each weight is serialized and comes with a factory certification.

### **FEATURES**

- Balanced weight (10 lb / 4.5 kg)
- Positioning guide
- Serialized and certified

#### **PRODUCT PROPERTIES**

| Weight     | 10 lb / 4.5 kg               |
|------------|------------------------------|
| Dimensions | 9 x 2 x 2 in / 23 x 5 x 5 cm |