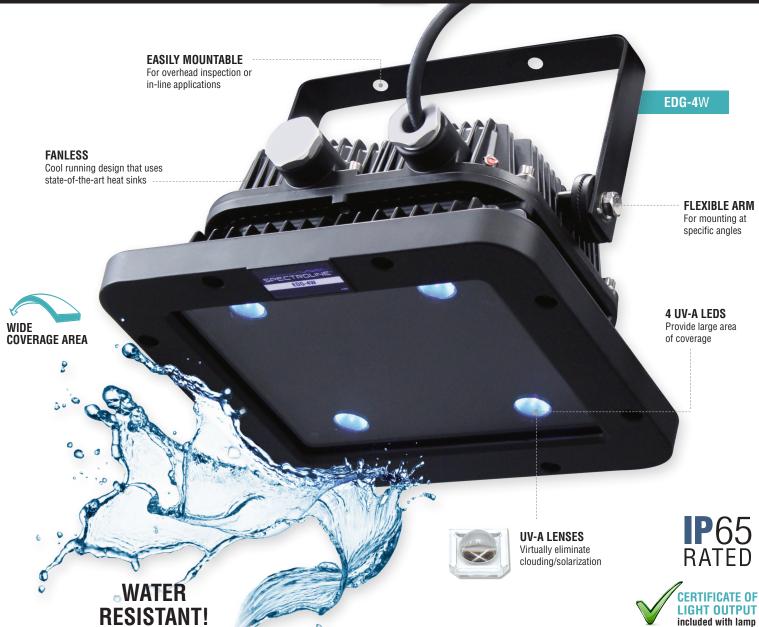

# EDGE<sup>™</sup> 4

## LED UV-A Overhead Wash Station Lamp

**EDG-4**W

The **EDGE™** 4 is a flood lamp engineered specifically for wash stations. It provides a very wide area of coverage without a high intensity. The IP65-rated housing allows the lamp to work in wet and dirty environments. Heat sinks keep the lamp cool without the need for a fan, so no dust or water can enter. Four UV-A LEDs provide a wide, uniform beam that is highly consistent and reliable.

P65

Dust-Tight & Water Resistant

NDT Wash Stations

Wide Coverage Area

## EDGE™ 4

### LED UV-A Overhead Wash Station Lamp

|                                                                      | EDG-4W                         |
|----------------------------------------------------------------------|--------------------------------|
| Nominal Steady-State Intensity Ф<br>at 48 in (122 cm)                | 1,400 μW/cm²                   |
| <b>UV-A Coverage Area</b><br>at 48 in (122 cm) at minimum 200 μW/cm² | 22 x 22 in<br>(56 x 56 cm)     |
| Nominal Steady-State Intensity Ф<br>at 72 in (183 cm)                | 670 μW/cm²                     |
| <b>UV-A Coverage Area</b><br>at 72 in (183 cm) at minimum 200 μW/cm² | 24 x 24 in<br>(61 x 61 cm)     |
| Nominal Steady-State Intensity Ф<br>at 96 in (244 cm)                | 380 μW/cm²                     |
| <b>UV-A Coverage Area</b><br>at 96 in (244 cm) at minimum 200 μW/cm² | 25 x 25 in<br>(63.5 x 63.5 cm) |
| LED Filter                                                           | Protective clear filter        |

#### Technical Features

| Light Source:                  | (4) UV-A LEDs                                         |
|--------------------------------|-------------------------------------------------------|
| Lamp Style:                    | Panel flood lamp                                      |
| <b>Dimensions</b> (L x W x H): | 11 x 14 x 9 in (28 x 36 x 23 cm)                      |
| Weight:                        | 14 lb (6.4 kg)                                        |
| Power Requirements:            | AC power (main AC power cord supplied with the unit)* |
| Cooling System:                | Fanless                                               |