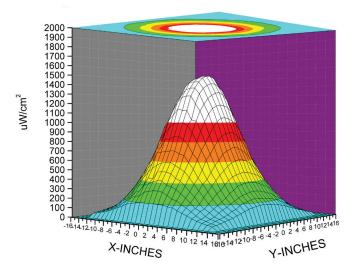

#### **UV-A** Beam Profiles

#### Surface Contour Profile for EDG-4W at 4 ft (122 cm)

#### Beam Irradiance Profile for EDG-4W at 4 ft (122 cm)

 $C \in$