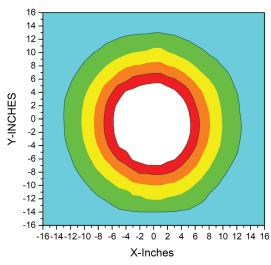

#### **UV-A** Beam Profiles

#### Surface Contour Profile for EDG-4W at 4 ft (122 cm)